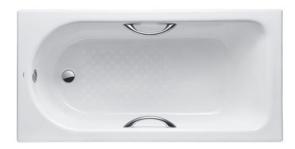

#### ENAMELED CAST IRON Non-Apron Bathtub

## **B**eatures

- Elegant, graceful design gives a comfortable experience
- Cast iron construction provides years of durability
- Slip-resistance surface
- Handgrip on both sides (FBYN1510HPE)