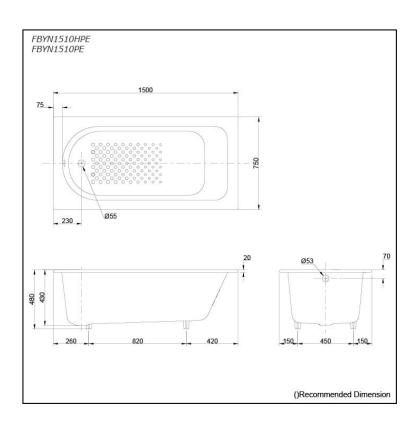

# **S**pecifications

Size: 1500W x 750D x 480H mm

Material: Enameled Cast Iron

Actual Capacity: 147L

Pop-up Waste: Not Included

# Parts description

Fitting not included

- FBYN1510HPE
   Enameled Cast Iron Non-Apron Bathtub (w/ Hand Grip)
- FBYN1510PE Enameled Cast Iron Non-Apron Bathtub (w/o Hand Grip)