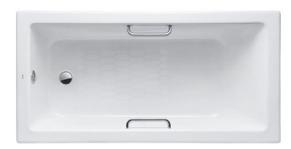

#### ENAMELED CAST IRON Non-Apron Bathtub

### **a**eatures

- Elegant, graceful design gives a comfortable experience
- Cast iron construction provides years of durability
- Slip-resistance surface
- Handgrip on both sides (FBYN1600HPE)

#### Fitting not included

- FBYN1600HPE
   Enameled Cast Iron Non-Apron Bathtub (w/ Hand Grip)
- FBYN1600PE
   Enameled Cast Iron Non-Apron Bathtub (w/o Hand Grip)