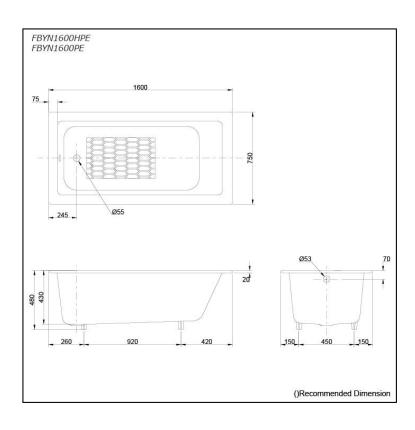

# **S**pecifications

Size: 1600W x 750D x 480H mm

Material: Enameled Cast Iron

Actual Capacity: 150L

Pop-up Waste: Not Included

# Parts description