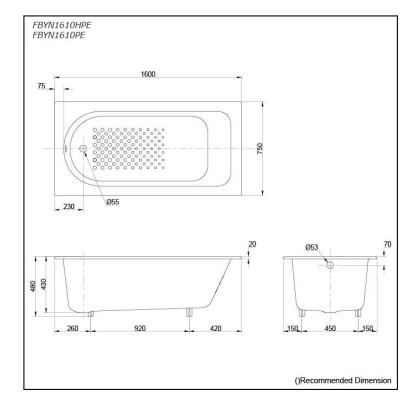

#### **FBYN1610HPE** FBYN1610PE

#### pecifications S

| Size:            | 1600W x 750D x 480 |
|------------------|--------------------|
| Material:        | Enameled Cast Iron |
| Actual Capacity: | 150L               |
| Pop-up Waste:    | Not Included       |

# Parts description

750D x 480H mm

Fitting not included

- FBYN1610HPE Enameled Cast Iron Non-Apron Bathtub (w/ Hand Grip)
- FBYN1610PE • Enameled Cast Iron Non-Apron Bathtub (w/o Hand Grip)

**Optional Parts** 