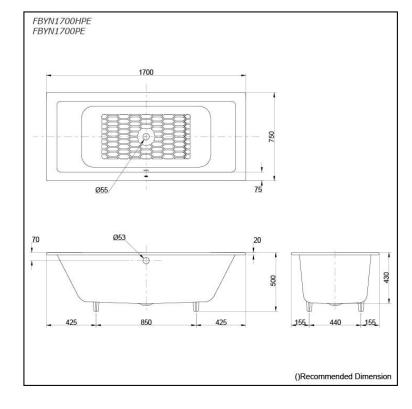

## **S**pecifications

| Size:            | 1700W x 750D x 500H mm |
|------------------|------------------------|
| Material:        | Enameled Cast Iron     |
| Actual Capacity: | 187L                   |
| Pop-up Waste:    | Not Included           |

## Parts description

Fitting not included

- FBYN1700HPE Enameled Cast Iron Non-Apron Bathtub (w/ Hand Grip)
- FBYN1700PE Enameled Cast Iron Non-Apron Bathtub (w/o Hand Grip)