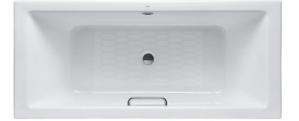

### ENAMELED CAST IRON Non-Apron Bathtub

## FBYN1700HPE FBYN1700PE

# **F**eatures

- Elegant, graceful design gives a comfortable experience
- Cast iron construction provides years of durability
- Slip-resistance surface
- Delicated handgrip on one side (FBYN1700HPE)