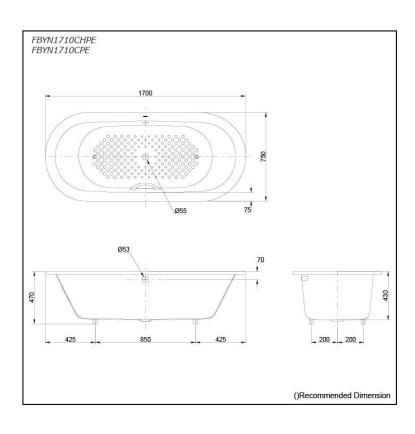

## **S**pecifications

Size: 1700W x 750D x 470H mm

Material: Enameled Cast Iron

Actual Capacity: 185L
Pop-up Waste: Not Included

# Parts description