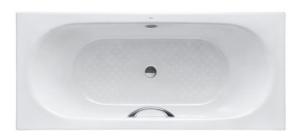

#### ENAMELED CAST IRON Non-Apron Bathtub

### **a**eatures

- Elegant, graceful design gives a comfortable experience
- Cast iron construction provides years of durability
- Slip-resistance surface
- Dedicated handgrip on one side (FBYN1710NHPE)

#### Fitting not included

- FBYN1710NHPE Enameled Cast Iron Non-Apron Bathtub (w/ Hand Grip)
- FBYN1710NPE
   Enameled Cast Iron Non-Apron Bathtub (w/o Hand Grip)