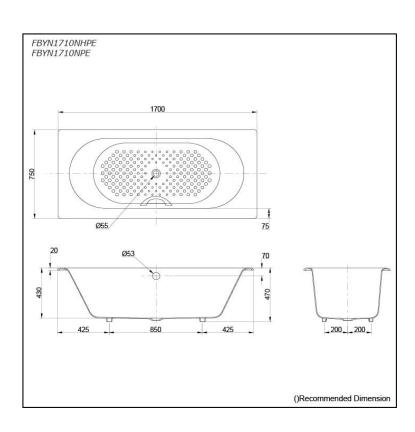

# FBYN1710NHPE FBYN1710NPE

## **S**pecifications

Size: 1700W x 750D x 470H mm

Material: Enameled Cast Iron

Actual Capacity: 187L
Pop-up Waste: Not Included