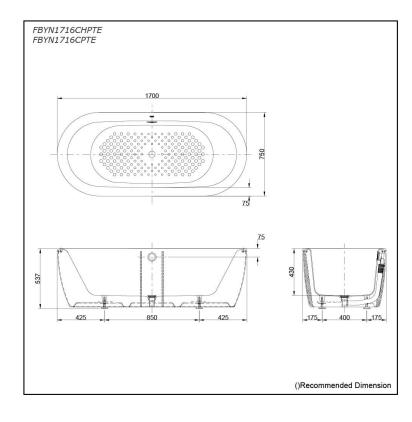

#### FBYN1716CHPTE FBYN1716CPTE

## **S**pecifications

| Size:            | 1700W x 750D x 537H mm            |
|------------------|-----------------------------------|
| Material:        | Enameled Cast Iron                |
| Actual Capacity: | 187L                              |
| Pop-up Waste:    | Included<br>(Metal Waste Fitting) |