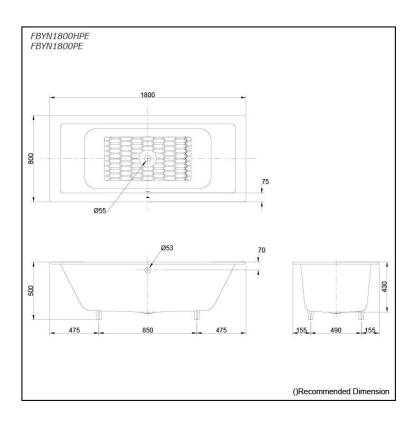

# **S**pecifications

Size: 1800W x 800D x 500H mm

Material: Enameled Cast Iron

Actual Capacity: 210L
Pop-up Waste: Not Included

# Parts description