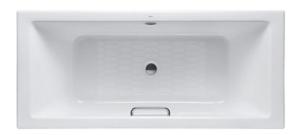

#### ENAMELED CAST IRON Non-Apron Bathtub

## **B**eatures

- Elegant, graceful design gives a comfortable experience
- Cast iron construction provides years of durability
- Slip-resistance surface
- Dedicated handgrip on one side (FBYN1800HPE)

#### Fitting not included

- FBYN1800HPE
   Enameled Cast Iron Non-Apron Bathtub (w/ Hand Grip)
- FBYN1800PE
   Enameled Cast Iron Non-Apron Bathtub (w/o Hand Grip)