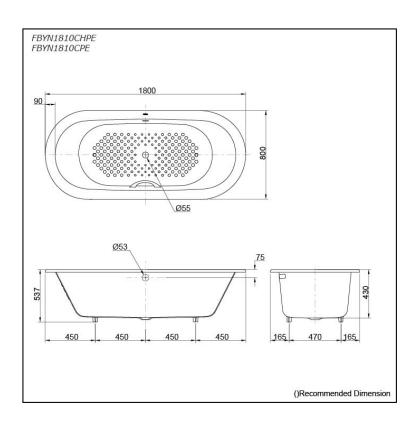

# **S**pecifications

Size: 1800W x 800D x 537H mm

Material: Enameled Cast Iron

Actual Capacity: 265L
Pop-up Waste: Not Included

## Parts description