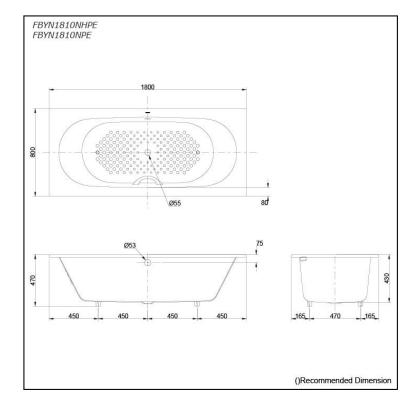

## FBYN1810NHPE FBYN1810NPE

## **S**pecifications

| Size:            | 1800W x 800D x 470H mm |
|------------------|------------------------|
| Material:        | Enameled Cast Iron     |
| Actual Capacity: | 265L                   |
| Pop-up Waste:    | Not Included           |