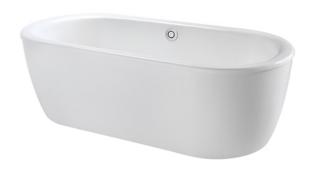

## ENAMELED CAST IRON Freestanding Bathtub

## **B**eatures

- Fully exposed design, with Full-Apron luxurious and majestic
- Cast iron construction provides years of durability
- Slip-resistance surface
- Streamline Handgrip on 1 side (FBYN1816CHPTE)

## **S**pecifications

Size: 1800W x 800D x 537H mm

Material: Enameled Cast Iron

Actual Capacity: 210L
Pop-up Waste: Included

Included (Metal Waste Fitting)