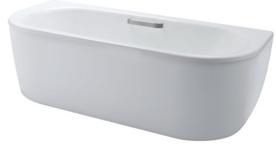

### **ENAMELED CAST IRON** Apron Bathtub

## eatures

- Fully exposed design, with Full-Apron result a perfectly harmony
- Simple D-Shape Design
- Cast iron construction provides years of durability
- Slip-resistance surface
- Streamline Handgrip on 1 side (FBYN1816DHPTE)

# Parts description

Fitting not included

- FBYN1816DHPTE Enameled Cast Iron Apron Bathtub (w/ Hand Grip)
- FBYN1816DPTE Enameled Cast Iron Apron Bathtub (w/o Hand Grip)

White