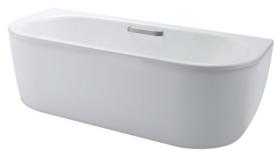

### **ENAMELED CAST IRON** Apron Bathtub

## eatures

- Fully exposed design, with Full-Apron result a perfectly harmony
- Simple D-Shape Design
- Cast iron construction provides years of durability
- Slip-resistance surface
- Streamline Handgrip on 1 side (FBYN1816DHPTE)

# Parts description

Fitting not included

- FBYN1816DHPTE Enameled Cast Iron Apron Bathtub (w/ Hand Grip)
- FBYN1816DPTE Enameled Cast Iron Apron Bathtub (w/o Hand Grip)

White