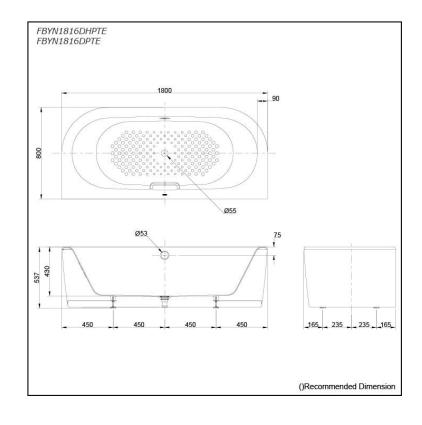

# Specifications 5

Size: 1800W x 800D x 537H mm

**Enameled Cast Iron** Material:

**Actual Capacity:** 210L Pop-up Waste: Included

(Metal Waste Fitting)