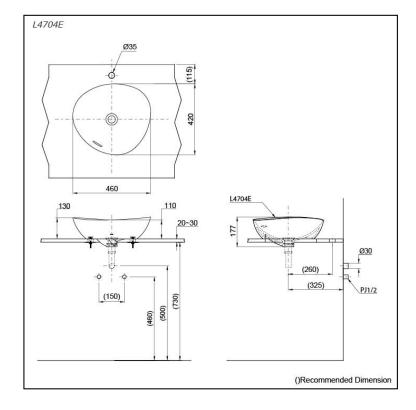

# L4704E

# **S**pecifications

Size: Material: 460W x 420D x 130H mm Vitreous China

## **Parts description**

Faucet not included

L4704E
Console Lavatory

Optional Parts