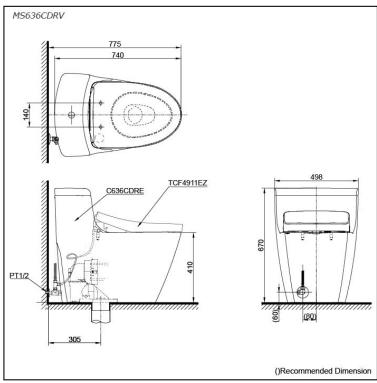

# Specifications 5 4 1

Flush system: TORNADO FLUSH

Water Use: 4.5L / 3L Rough-in: 305 mm Bowl Shape: Elongated

Water Pressure: 0.07MPa~0.75MPa 498Wx740Dx670H mm

## Parts description

C636CDRE#XW Elongated One-Piece Toilet (S-Trap) (Rough-in 305) One piece toilet with Concealed feature, hidding all wiring inside the bowl

- HAP004A Stop Valve
- HVM2L007Z
- HD4A104GVV Flexible Hose
- TCP16 Socket
- T53P100VR Floor Flange