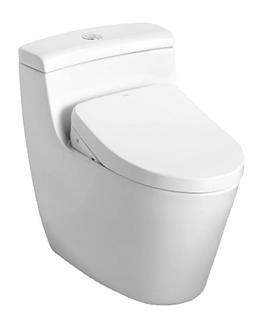

### ONE PIECE TOILET

### **F**eatures

- Unique sculpted design, high profile One-Piece Toilet
- CEFIONTECT Technology: super smooth, ion barrier glazing for a clean toilet bowl
- TORNADO FLUSH for powerful flushing effect with less amount of water
- RIMLESS DESIGN, seamless easy-clean bowl design

## Parts description

C636CDRE#XW Elongated One-Piece Toilet (S-Trap) (Rough-in 305) One piece toilet with Concealed feature, hidding all wiring inside the bowl

- HAP004A Stop Valve
- HVM2L007Z
- HD4A104GVV Flexible Hose
- TCP16 Socket
- T53P100VR Floor Flange