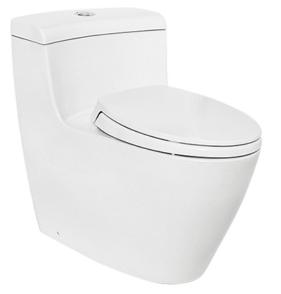

# MS636DV

ONE PIECE TOILET

## **F**eatures

- Unique sculpted design, high profile One-Piece Toilet
- CEFIONTECT Technology: super smooth, ion barrier glazing for a clean toilet bowl
- TORNADO FLUSH for powerful flushing effect with less amount of water
- RIMLESS DESIGN, seamless easy-clean bowl design

### Parts description

Seat & Cover are **not included.** Stop Valve & Flexible Hose **are included.** 

- C636DE#XW
  One Piece Toilet
- HAP004A
  Stop Valve
- HVM2L007Z
  Connector
- HD4A104GVV
  Flexible Hose
- TCP16 Socket
- T53P100VR Floor Flange