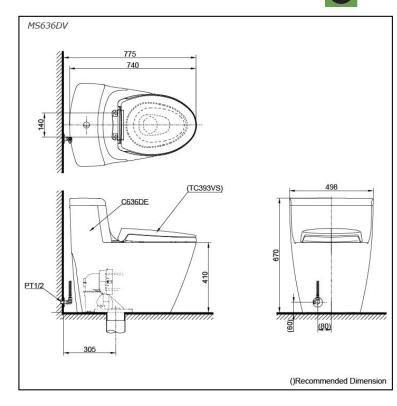

### **S**pecifications

| Flush system:   | TORNADO FLUSH     |
|-----------------|-------------------|
| Water Use:      | 4.5L / 3L         |
| Trap Type:      | S-Trap            |
| Rough-in:       | 305 mm            |
| Bowl Shape:     | Elongated         |
| Water Pressure: | 0.07MPa~0.75MPa   |
| Size:           | 498Wx740Dx670H mm |
| -               |                   |