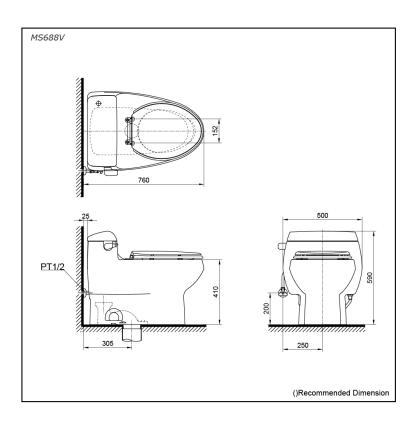

# **S**pecifications

| Flush system:   | TORNADO FLUSH     |
|-----------------|-------------------|
| Water Use:      | 6L                |
| Rough-in:       | 305 mm            |
| Bowl Shape:     | Elongated         |
| Water Pressure: | 0.07MPa~0.75MPa   |
| Size:           | 500Wx735Dx590H mm |
|                 |                   |