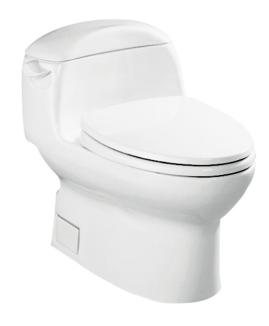

### **B**eatures

- Luxury and contemporary design, One-Piece Toilet
- CEFIONTECT Technology: super smooth, ion barrier glazing for a clean toilet bowl
- Skirted styling with concealed trapway for easy cleaning
- Large water surface
- Upgrade with a Softclose Seat & Cover or WASHLET

## Specifications 4 1

Flush system: Siphon-Jet

Water Use: 6L
Rough-in: 305 mm
Bowl Shape: Elongated
Water Pressure: 0.05MPa~0.7MPa

Size: 450W x 710D x 633H mm