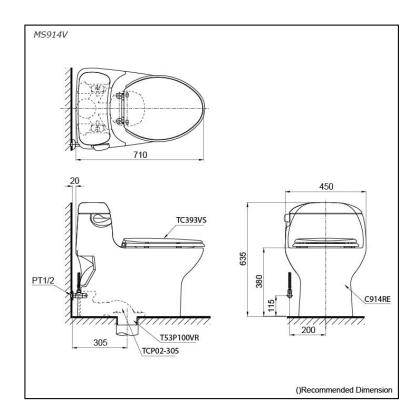

## Specifications 4 1

Flush system: Siphon-Jet

Water Use: 6L
Rough-in: 305 mm
Bowl Shape: Elongated
Water Pressure: 0.05MPa~0.7MPa

Size: 450W x 710D x 633H mm

# Parts description

Seat & Cover are not included

- C914RE
   Elongated Closet Bowl (S-Trap) (Rough-in 305)
- HAP004A-F Stop Valve (w/ Flexible Hose)
- T53P100VR Floor Flange (w/ seal gasket)
- TCP02-305 Outlet Connector