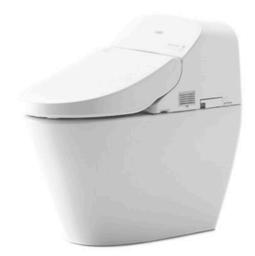

#### Luxurious Integrated Toilet

#### MS971PV TCF9433A

# **F**eatures

- Luxurious Toilet integrated with WASHLET unit
- TORNADO Flushing for powerful flushing effect with less amount of water
- RIMLESS bowl design ensures easy cleaning and ultimate hygiene
- CEFIONTECT prevents debris on toilet
  surface
- Fully equipped with comfortable rear, front, and oscillating cleansing functions
- Auto lid opening and closing function
- Auto Flushing Function
- PREMIST water is sprayed inside the toilet bowl to make it difficult for dirt to adhere

## Parts description

- MS971PV Water Closet Bowl (P-Trap) (Rough-in H=180)
- TCF9433A
  WASHLET Unit

White