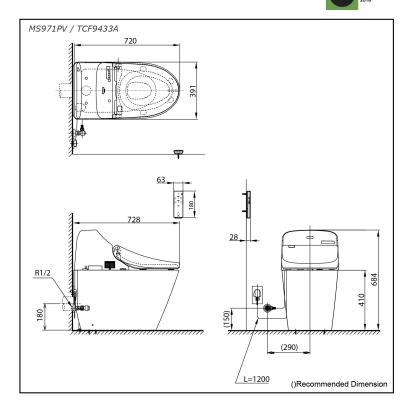

## **S**pecifications

| Flush System:         | TORNADO FLUSH                            |
|-----------------------|------------------------------------------|
| Water Use:            | 4.5/ 3.0L                                |
| Rough-in:             | H=180                                    |
| Bowl Shape:           | Elongated                                |
| Water Pressure:       | 0.05MPa~0.75MPa                          |
| Power Rating:         | 220~240V,50/60Hz,<br>267~312W            |
| Length of Power Cord: | 1.2m                                     |
| Material:             | Bowl - Ceramic<br>Seat & Cover - Plastic |
| Size:                 | 391W x 728D x 684H mm                    |