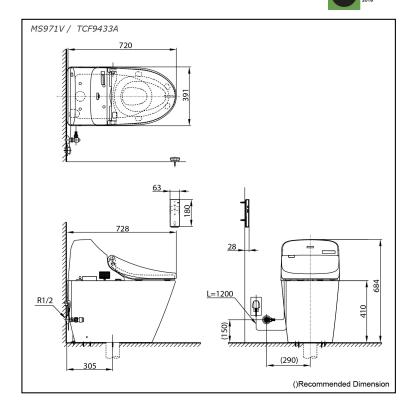

### MS971V TCF9433A

## **S**pecifications

| Flush System:            | TORNADO FLUSH                            |
|--------------------------|------------------------------------------|
| Water Use:               | 4.5/ 3.0L                                |
| Rough-in:                | 305mm                                    |
| Bowl Shape:              | Elongated                                |
| Water Pressure:          | 0.05MPa~0.75MPa                          |
| Power Rating:            | 220~240V , 50/60Hz ,<br>267~312W         |
| Length of Power<br>Cord: | 1.2m                                     |
| Material:                | Bowl - Ceramic<br>Seat & Cover - Plastic |
| Size:                    | 391W x 728D x 684H mm                    |