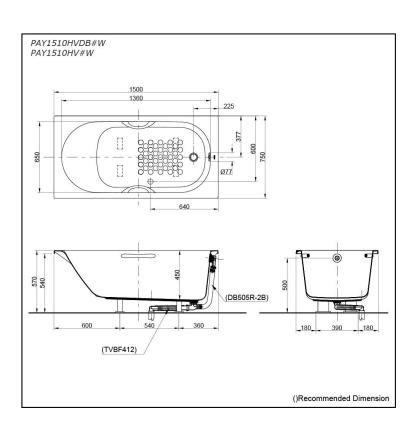

## PAY1510HVDB#W PAY1510HV#W

# Specifications 5

Size: 1500W x 750D x 570H mm

Acrylic Material: **Actual Capacity:** 205L

Pop-up Waste: Included Waste

(PAY1510HVDB#W) Not Include (PAY1510HV#W)

# Parts description

PAY1510HVDB#W

Acrylic Non-Apron Bathtub (w/ Hand Grip) - w/ DB505R-2B (Pop-up Waste) - w/ TVBF412 (Flexible Drain Hose)

- PAY1510HV#W

Acrylic Non-Apron Bathtub (w/ Hand Grip)

#### **Optional Parts**

- DB505R-2B (PAY1510HV#W) Pop-up Waste
- TVBF412 (PAY1510HV#W) Flexible Drain Hose

White