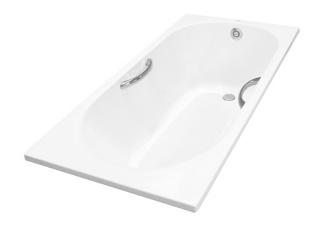

#### **ACRYLIC** Non-Apron Bathtub

## eatures

- Sleek Design with Seamless Joint
- Ideal curves, shapes and angles that fit user body naturally for maximum comfort
- Luxuriously deep bathing well
- Handgrips on both sides, considerate and