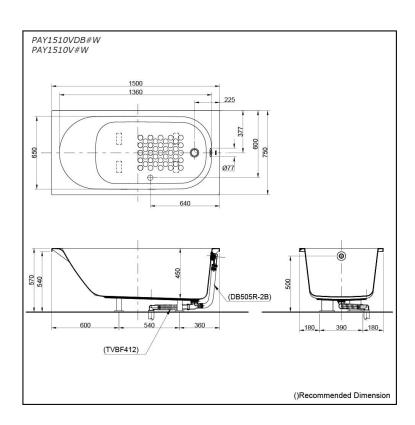

# pecifications

1500W x 750D x 570H mm Size:

Material: Acrylic **Actual Capacity:** 205L

Pop-up Waste:

Included Waste (PAY1510VDB#W) Not Include (PAY1510V#W)

# Parts description

PAY1510VDB#W

Acrylic Non-Apron Bathtub

- (w/o Hand Grip)
  w/ DB505R-2B (Pop-up Waste)
  w/ TVBF412 (Flexible Drain Hose)
- PAY1510V#W

Acrylic Non-Apron Bathtub (w/o Hand Grip)

#### **Optional Parts**

- DB505R-2B (PAY1510V#W) Pop-up Waste
- TVBF412 (PAY1510V#W) Flexible Drain Hose

White