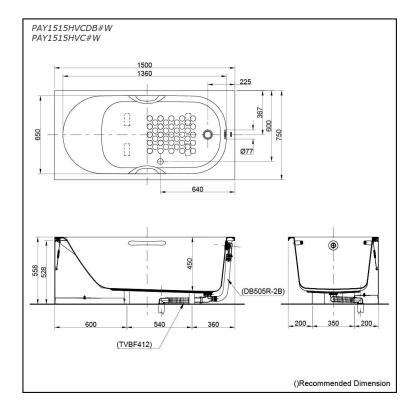

#### PAY1515HVCDB#W PAY1515HVC#W

## **S**pecifications

Size: Material: Actual Capacity: Pop-up Waste:

1500W x 750D x 558H mm Acrylic

205L

Included Waste (PAY1515HVCDB#W) Not Include (PAY1515HVC#W)

- DB505R-2B (PAY1515HVC#W) 0 Pop-up Waste
- TVBF412 (PAY1515HVC#W) Flexible Drain Hose

White