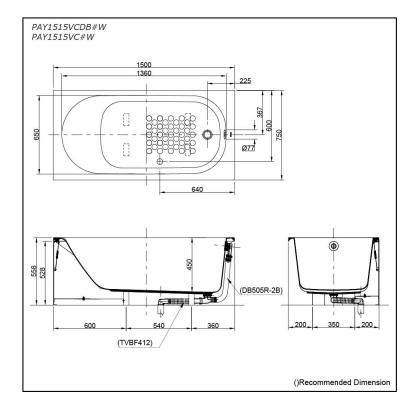

### PAY1515VCDB#W PAY1515VC#W

## pecifications

| Size:            | 1500W x 750D x 558H mm            |
|------------------|-----------------------------------|
| Material:        | Acrylic                           |
| Actual Capacity: | 205L                              |
| Pop-up Waste:    | Included Waste<br>(PAY1515VCDB#W) |

# Parts description

- PAY1515VCDB#W • Acrylic Apron Bathtub

  - (w/o Hand Grip) w/ DB505R-2B (Pop-up Waste) w/ TVBF412 (Flexible Drain Hose)
- PAY1515VC#W • Acrylic Apron Bathtub (w/o Hand Grip)

#### **Optional Parts**

- DB505R-2B (PAY1515VC#W) Pop-up Waste
- TVBF412 (PAY1515VC#W) Flexible Drain Hose 0

Golors

White