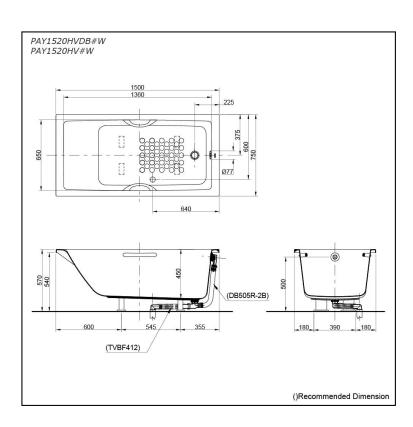

# Specifications 5

Size: 1500W x 750D x 570H mm

Acrylic Material: 220L **Actual Capacity:** 

Pop-up Waste: Included Waste

(PAY1520HVDB#W) Not Include (PAY1520HV#W)

# Parts description

PAY1520HVDB#W
Acrylic Non-Apron Bathtub
(w/ Hand Grip)
- w/ DB505R-2B (Pop-up Waste)
- w/ TVBF412 (Flexible Drain Hose)

- PAY1520HV#W

Acrylic Non-Apron Bathtub (w/ Hand Grip)

**Optional Parts** 

- DB505R-2B (PAY1520HV#W) Pop-up Waste
- TVBF412 (PAY1520HV#W) Flexible Drain Hose

White