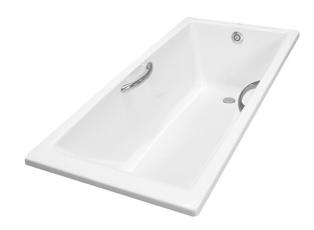

#### **ACRYLIC** Non-Apron Bathtub

## eatures

- Sleek Design with Seamless Joint
- Ideal curves, shapes and angles that fit user body naturally for maximum comfort
- Luxuriously deep bathing well
- Handgrips on both sides, considerate and