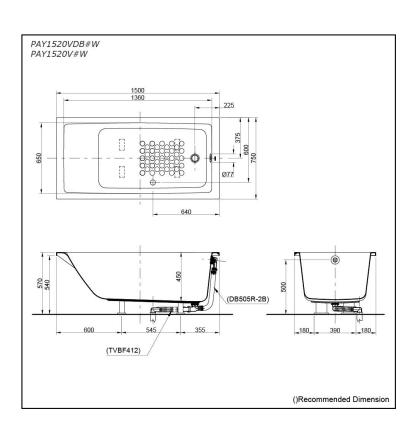

### pecifications

| Size:            | 1500W x 750D x 570H mm           |
|------------------|----------------------------------|
| Material:        | Acrylic                          |
| Actual Capacity: | 220L                             |
| Pop-up Waste:    | Included Waste<br>(PAY1520VDB#W) |

te 3#W) Not Include (PAY1520V#W)

# Parts description

- PAY1520VDB#W • Acrylic Non-Apron Bathtub

  - (w/o Hand Grip) w/ DB505R-2B (Pop-up Waste) w/ TVBF412 (Flexible Drain Hose)
- PAY1520V#W • Acrylic Non-Apron Bathtub (w/o Hand Grip)