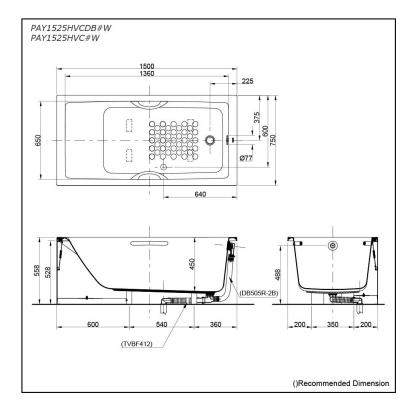

#### PAY1525HVCDB#W PAY1525HVC#W

## **S**pecifications

Size: Material: Actual Capacity: Pop-up Waste:

1500W x 750D x 558H mm Acrylic

220L

Included Waste (PAY1525HVCDB#W) Not Include (PAY1525HVC#W)

# Parts description

- PAY1525HVCDB#W Acrylic Apron Bathtub (w/ Hand Grip) w/ DB505R-2B (Pop-up Waste) w/ TVBF412 (Flexible Drain Hose)
- PAY1525HVC#W • Acrylic Apron Bathtub (w/ Hand Grip)

**Optional Parts** 

- DB505R-2B (PAY1525HVC#W) 0 Pop-up Waste
- TVBF412 (PAY1525HVC#W) Flexible Drain Hose

White