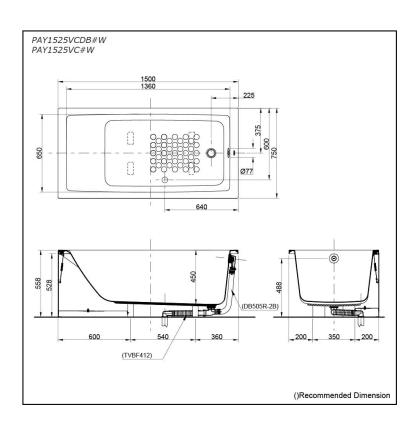

# pecifications

1500W x 750D x 558H mm Size:

Material: Acrylic **Actual Capacity:** 220L

Pop-up Waste:

Included Waste (PAY1525VCDB#W) Not Include (PAY1525VC#W)

# Parts description

PAY1525VCDB#W

Acrylic Apron Bathtub

- (w/o Hand Grip)
  w/ DB505R-2B (Pop-up Waste)
  w/ TVBF412 (Flexible Drain Hose)
- PAY1525VC#W

Acrylic Apron Bathtub (w/o Hand Grip)

#### **Optional Parts**

- DB505R-2B (PAY1525VC#W) Pop-up Waste
- TVBF412 (PAY1525VC#W) Flexible Drain Hose

White