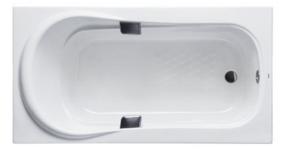

#### ACRYLIC Non-Apron Bathtub

#### PAY1530HPE PAY1530PE

# **F**eatures

- Luxuriously deep bathing well
- Ideal curves, shapes and angles that fit user body naturally for maximum comfort
- Slip-resistant surface
- Hand grips on both side, considerate and delicate

# Golors

White