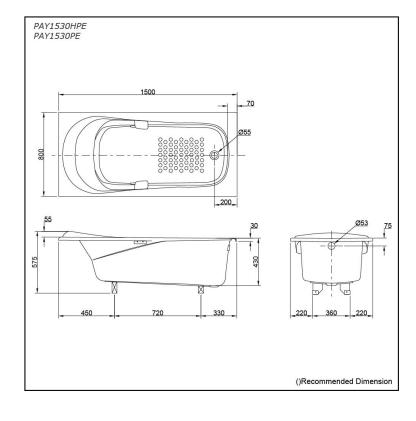

#### PAY1530HPE PAY1530PE

# **S**pecifications

| Size:            | 1500W x 800D x 575H mm |
|------------------|------------------------|
| Material:        | Acrylic                |
| Actual Capacity: | 190L                   |
| Pop-up Waste:    | Not Included           |

### **Parts description**

- **PAY1530HPE** Acrylic Non-Apron Bathtub (w/ Hand Grip)
- PAY1530PE
  Acrylic Non-Apron Bathtub
  (w/o Hand Grip)