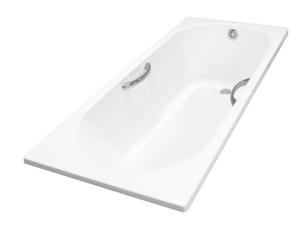

### **ACRYLIC** Non-Apron Bathtub

## eatures

- Sleek Design with Seamless Joint
- Ideal curves, shapes and angles that fit user body naturally for maximum comfort
- Luxuriously deep bathing well
- Handgrips on both sides, considerate and

# Specifications 5

1700W x 750D x 570H mm Size:

Acrylic Material: **Actual Capacity:** 238L

Pop-up Waste: Included Waste

(PAY1710HVDB#W) Not Include (PAY1710HV#W)