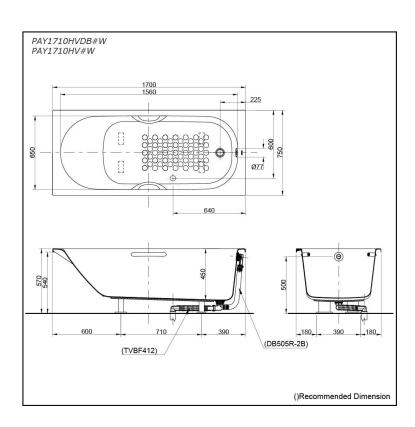

# Specifications 5

1700W x 750D x 570H mm Size:

Acrylic Material: **Actual Capacity:** 238L

Pop-up Waste: Included Waste

(PAY1710HVDB#W) Not Include (PAY1710HV#W)

# Parts description

PAY1710HVDB#W

Acrylic Non-Apron Bathtub (w/ Hand Grip) - w/ DB505R-2B (Pop-up Waste) - w/ TVBF412 (Flexible Drain Hose)

- PAY1710HV#W Acrylic Non-Apron Bathtub (w/ Hand Grip)

#### **Optional Parts**

- DB505R-2B (PAY1710HV#W) Pop-up Waste
- TVBF412 (PAY1710HV#W) Flexible Drain Hose

White