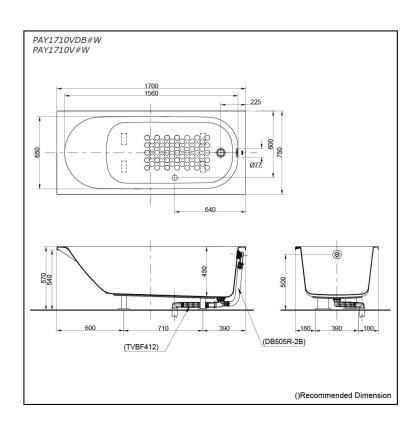

# pecifications

1700W x 750D x 570H mm Size:

Material: Acrylic **Actual Capacity:** 238L

Pop-up Waste:

Included Waste (PAY1710VDB#W) Not Include (PAY1710V#W)

# Parts description

PAY1710VDB#W

Acrylic Non-Apron Bathtub (w/o Hand Grip)
- w/ DB505R-2B (Pop-up Waste)
- w/ TVBF412 (Flexible Drain Hose)

- PAY1710V#W

Acrylic Non-Apron Bathtub (w/o Hand Grip)

#### **Optional Parts**

- DB505R-2B (PAY1710V#W) Pop-up Waste
- TVBF412 (PAY1710V#W) Flexible Drain Hose

White