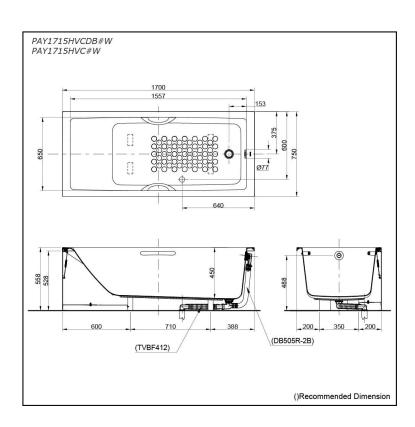

# Specifications 5

1700W x 750D x 558H mm Size:

Acrylic Material: **Actual Capacity:** 238L

Pop-up Waste: Included Waste

(PAY1715HVCDB#W) Not Include (PAY1715HVC#W)

# Parts description

PAY1715HVCDB#W

Acrylic Apron Bathtub (w/ Hand Grip) - w/ DB505R-2B (Pop-up Waste) - w/ TVBF412 (Flexible Drain Hose)

- PAY1715HVC#W
- Acrylic Apron Bathtub (w/ Hand Grip)

#### **Optional Parts**

- DB505R-2B (PAY1715HVC#W) Pop-up Waste
- TVBF412 (PAY1715HVC#W) Flexible Drain Hose

White