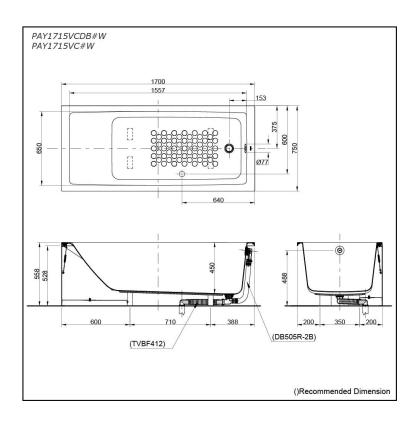

# pecifications

1700W x 750D x 558H mm Size:

Material: Acrylic **Actual Capacity:** 238L

Pop-up Waste:

Included Waste (PAY1715VCDB#W) Not Include (PAY1715VC#W)

# Parts description

PAY1715VCDB#W

PAY1715VC#W

Acrylic Apron Bathtub

- (w/o Hand Grip)
  w/ DB505R-2B (Pop-up Waste)
  w/ TVBF412 (Flexible Drain Hose)

Acrylic Apron Bathtub (w/o Hand Grip)

#### **Optional Parts**

- DB505R-2B (PAY1715VC#W) Pop-up Waste
- TVBF412 (PAY1715VC#W) Flexible Drain Hose

White