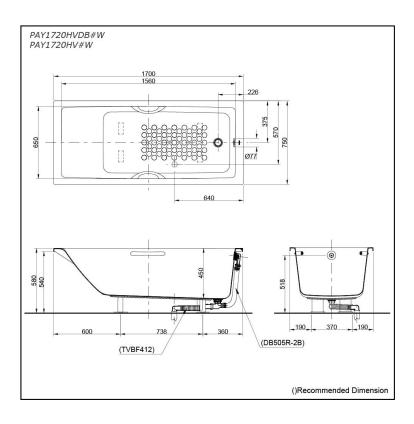

# Specifications 5

1700W x 750D x 580H mm Size:

Acrylic Material: **Actual Capacity:** 255L

Pop-up Waste: Included Waste

(PAY1720HVDB#W) Not Include (PAY1720HV#W)

# Parts description

PAY1720HVDB#W
Acrylic Non-Apron Bathtub
(w/ Hand Grip)
- w/ DB505R-2B (Pop-up Waste)
- w/ TVBF412 (Flexible Drain Hose)

- PAY1720HV#W

Acrylic Non-Apron Bathtub (w/ Hand Grip)

#### **Optional Parts**

- DB505R-2B (PAY1720HV#W) Pop-up Waste
- TVBF412 (PAY1720HV#W) Flexible Drain Hose

White