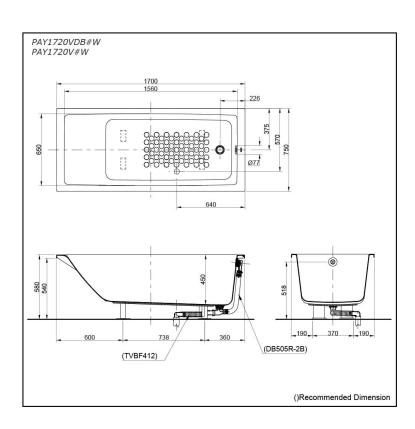

## PAY1720VDB#W **PAY1720V#W**

# pecifications

1700W x 750D x 580H mm Size:

Material: Acrylic **Actual Capacity:** 255L

Pop-up Waste:

Included Waste (PAY1720VDB#W) Not Include (PAY1720V#W)

# Parts description

PAY1720VDB#W

Acrylic Non-Apron Bathtub

- (w/o Hand Grip)
  w/ DB505R-2B (Pop-up Waste)
  w/ TVBF412 (Flexible Drain Hose)
- PAY1720V#W

Acrylic Non-Apron Bathtub (w/o Hand Grip)

#### **Optional Parts**

- DB505R-2B (PAY1720V#W) Pop-up Waste
- TVBF412 (PAY1720V#W) Flexible Drain Hose

White