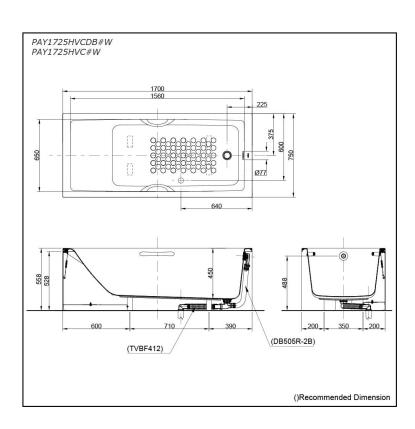

# Specifications 5

1700W x 750D x 558H mm Size:

Acrylic Material: **Actual Capacity:** 255L

Pop-up Waste: Included Waste

(PAY1725HVCDB#W) Not Include (PAY1725HVC#W)

# Parts description

PAY1725HVCDB#W

PAY1725HVC#W

Acrylic Apron Bathtub (w/ Hand Grip) - w/ DB505R-2B (Pop-up Waste) - w/ TVBF412 (Flexible Drain Hose)

Acrylic Apron Bathtub (w/ Hand Grip)

#### **Optional Parts**

- DB505R-2B (PAY1725HVC#W) Pop-up Waste
- TVBF412 (PAY1725HVC#W) Flexible Drain Hose

White