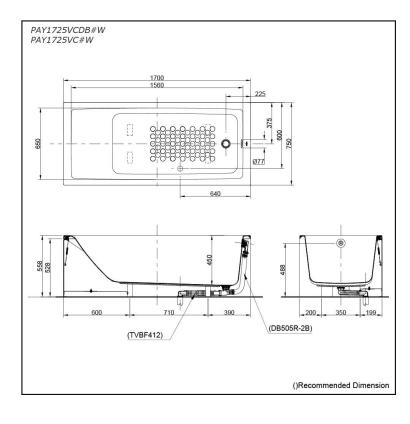

#### PAY1725VCDB#W **PAY1725VC#W**

### pecifications

| Size:            | 1700W x 750D x 558H mm            |
|------------------|-----------------------------------|
| Material:        | Acrylic                           |
| Actual Capacity: | 255L                              |
| Pop-up Waste:    | Included Waste<br>(PAY1725VCDB#W) |

Waste 5VCDB#W) Not Include (PAY1725VC#W)

# Parts description

- PAY1725VCDB#W • Acrylic Apron Bathtub

  - (w/o Hand Grip) w/ DB505R-2B (Pop-up Waste) w/ TVBF412 (Flexible Drain Hose)
- PAY1725VC#W • Acrylic Apron Bathtub (w/o Hand Grip)

#### **Optional Parts**

- DB505R-2B (PAY1725VC#W) Pop-up Waste
- TVBF412 (PAY1725VC#W) Flexible Drain Hose 0

Golors

White