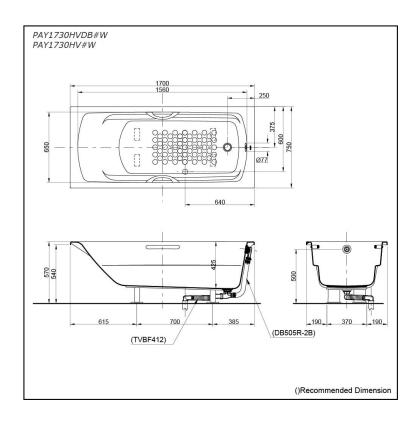

## PAY1730HVDB#W **PAY1730HV#W**

# Specifications 5

1700W x 750D x 570H mm Size:

Acrylic Material: 214L **Actual Capacity:** 

Pop-up Waste: Included Waste

(PAY1730HVDB#W) Not Include (PAY1730HV#W)

# Parts description

PAY1730HVDB#W

Acrylic Non-Apron Bathtub (w/ Hand Grip) - w/ DB505R-2B (Pop-up Waste) - w/ TVBF412 (Flexible Drain Hose)

- PAY1730HV#W Acrylic Non-Apron Bathtub (w/ Hand Grip)

#### **Optional Parts**

- DB505R-2B (PAY1730HV#W) Pop-up Waste
- TVBF412 (PAY1730HV#W) Flexible Drain Hose

White