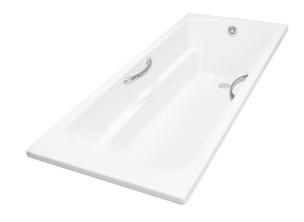

### **ACRYLIC** Non-Apron Bathtub

## eatures

- Sleek Design with Seamless Joint
- Ideal curves, shapes and angles that fit user body naturally for maximum comfort
- Luxuriously deep bathing well
- Handgrips on both sides, considerate and