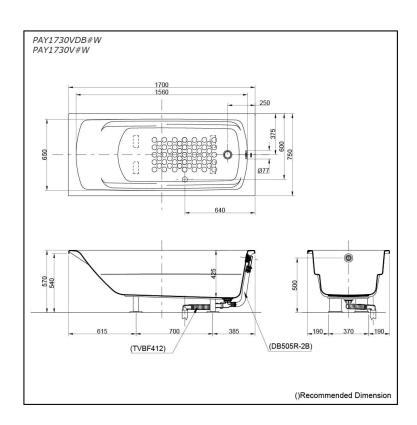

# pecifications

1700W x 750D x 570H mm Size:

Material: Acrylic **Actual Capacity:** 214L

Pop-up Waste:

Included Waste (PAY1730VDB#W) Not Include (PAY1730V#W)

# Parts description

PAY1730VDB#W

Acrylic Non-Apron Bathtub (w/o Hand Grip)
- w/ DB505R-2B (Pop-up Waste)
- w/ TVBF412 (Flexible Drain Hose)

- PAY1730V#W

Acrylic Non-Apron Bathtub (w/o Hand Grip)

#### **Optional Parts**

- DB505R-2B (PAY1730V#W) Pop-up Waste
- TVBF412 (PAY1730V#W) Flexible Drain Hose

White