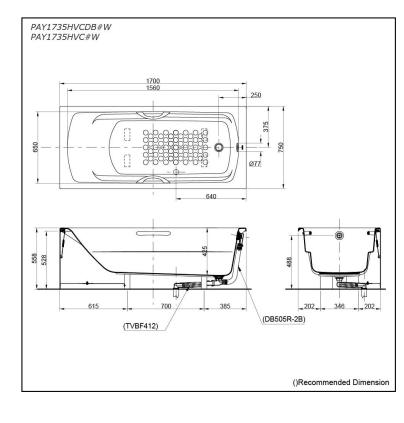

#### PAY1735HVCDB#W PAY1735HVC#W

## **S**pecifications

Size: Material: Actual Capacity: Pop-up Waste:

1700W x 750D x 558H mm Acrylic

214L

Included Waste (PAY1735HVCDB#W) Not Include (PAY1735HVC#W)

# Parts description

- PAY1735HVCDB#W Acrylic Apron Bathtub (w/ Hand Grip) - w/ DB505R-2B (Pop-up Waste) - w/ TVBF412 (Flexible Drain Hose)
- PAY1735HVC#W • Acrylic Apron Bathtub (w/ Hand Grip)

#### **Optional Parts**

- DB505R-2B (PAY1735HVC#W) 0 Pop-up Waste
- TVBF412 (PAY1735HVC#W) Flexible Drain Hose

White