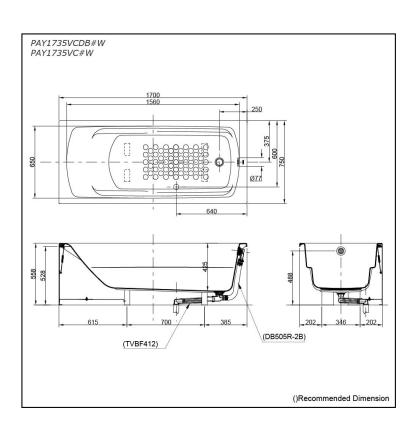

## PAY1735VCDB#W **PAY1735VC#W**

# pecifications

1700W x 750D x 558H mm Size:

Material: Acrylic **Actual Capacity:** 214L

Pop-up Waste:

Included Waste (PAY1735VCDB#W) Not Include (PAY1735VC#W)

# Parts description

PAY1735VCDB#W

PAY1735VC#W

Acrylic Apron Bathtub

- (w/o Hand Grip)
  w/ DB505R-2B (Pop-up Waste)
  w/ TVBF412 (Flexible Drain Hose)

Acrylic Apron Bathtub (w/o Hand Grip)

#### **Optional Parts**

- O DB505R-2B (PAY1735VC#W) Pop-up Waste
- TVBF412 (PAY1735VC#W) Flexible Drain Hose

White