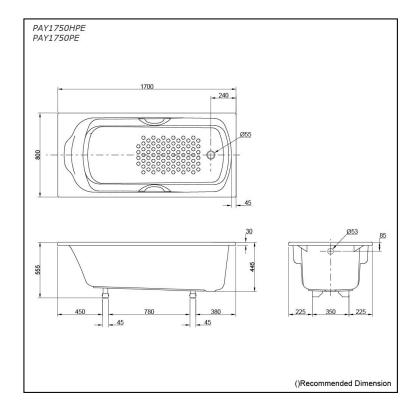

#### PAY1750HPE PAY1750PE

# **S**pecifications

| Size:            | 1700W x 800D x 555H mm |
|------------------|------------------------|
| Material:        | Acrylic                |
| Actual Capacity: | 157L                   |
| Pop-up Waste:    | Not Included           |