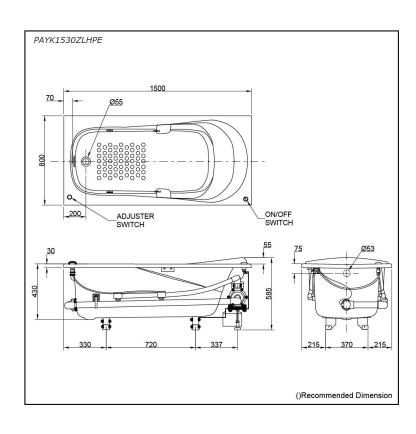

### PAYK1530ZLHPE PAYK1530ZRHPE

## Specifications 4 1

Size: 1500W x 800D x 585H mm

Material: Acrylic
Actual Capacity: 190L

Pop-up Waste: Not Included

## Parts description

- PAYK1530ZLHPE
   Acrylic Non-Apron Bathtub
   (w/ Hand Grip, w/ Whirlpool) (L-type)
- PAYK1530ZRHPE
   Acrylic Non-Apron Bathtub
   (w/ Hand Grip, w/ Whirlpool) (R-type)

White

BATHTUBS