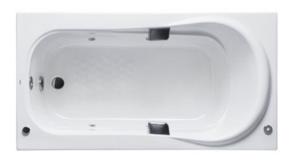

### ACRYLIC Non-Apron Bathtub

# Features • Luxuriously deep ba

- Luxuriously deep bathing well
- Ideal curves, shapes and angles that fit user body naturally for maximum comfort
- Slip-resistant surface
- Hand grips on both side, considerate and delicate
- Whirlpool massage body gently and passionately

## Parts description

- PAYK1530ZLHPE
   Acrylic Non-Apron Bathtub
   (w/ Hand Grip, w/ Whirlpool) (L-type)
- PAYK1530ZRHPE
   Acrylic Non-Apron Bathtub
   (w/ Hand Grip, w/ Whirlpool) (R-type)

White

BATHTUBS