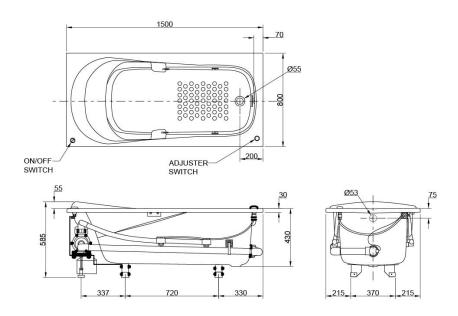

#### PAYK1530ZRHPE

()Recommended Dimension

## Specifications 4 1

Size: 1500W x 800D x 585H mm

Material: Acrylic
Actual Capacity: 190L

Pop-up Waste: Not Included

## Parts description

- PAYK1530ZLHPE
   Acrylic Non-Apron Bathtub
   (w/ Hand Grip, w/ Whirlpool) (L-type)
- PAYK1530ZRHPE
   Acrylic Non-Apron Bathtub
   (w/ Hand Grip, w/ Whirlpool) (R-type)

White

BATHTUBS