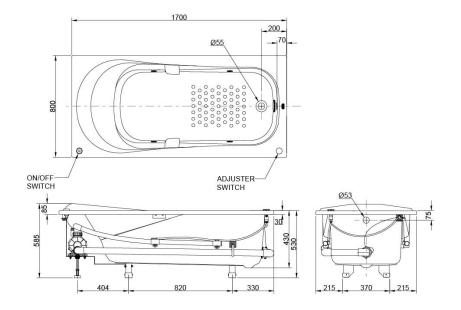

BATHTUBS

PAYK1720ZRHPE

()Recommended Dimension

# **S**pecifications

| Size:            | 1700W x 800D x 585H mm |
|------------------|------------------------|
| Material:        | Acrylic                |
| Actual Capacity: | 232L                   |
| Pop-up Waste:    | Not Included           |

#### Parts description

- PAYK1720ZLHPE Acrylic Non-Apron Bathtub (w/ Hand Grip, w/ Whirlpool) (L-type)
- PAYK1720ZRHPE
  Acrylic Non-Apron Bathtub
  (w/ Hand Grip, w/ Whirlpool) (R-type)

Golors

White

06052024