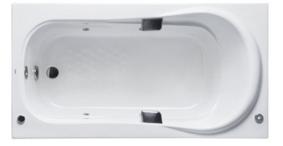

#### ACRYLIC Non-Apron Bathtub

## PAYK1720ZLHPE PAYK1720ZRHPE

# Features

- Luxuriously deep bathing well
- Ideal curves, shapes and angles that fit user body naturally for maximum comfort
- Slip-resistant surface
- Hand grips on both side, considerate and delicate
- Whirlpool massage body gently and passionately

#### Parts description

- PAYK1720ZLHPE Acrylic Non-Apron Bathtub (w/ Hand Grip, w/ Whirlpool) (L-type)
- PAYK1720ZRHPE
  Acrylic Non-Apron Bathtub
  (w/ Hand Grip, w/ Whirlpool) (R-type)

Golors

White

06052024