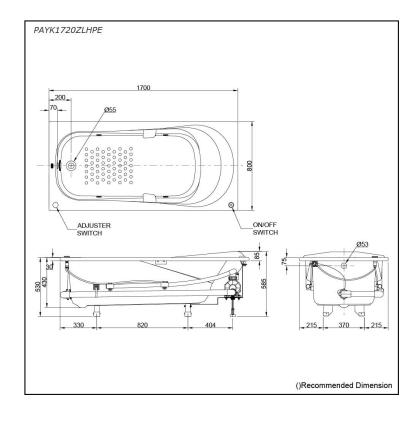

## PAYK1720ZLHPE PAYK1720ZRHPE

# **S**pecifications

| Size:            | 1700W x 800D x 585H mm |
|------------------|------------------------|
| Material:        | Acrylic                |
| Actual Capacity: | 232L                   |
| Pop-up Waste:    | Not Included           |

#### Parts description

- PAYK1720ZLHPE Acrylic Non-Apron Bathtub (w/ Hand Grip, w/ Whirlpool) (L-type)
- PAYK1720ZRHPE
  Acrylic Non-Apron Bathtub
  (w/ Hand Grip, w/ Whirlpool) (R-type)

Golors

White

06052024