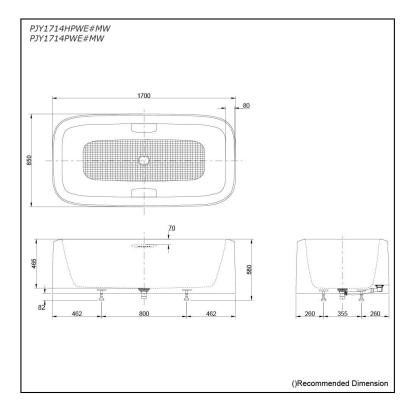

#### PJY1714HPWE#MW PJY1714PWE#MW

## **S**pecifications

Size:

Material:

1700W x 850D x 580H mm (PJY1714HPWE) 1700W x 850D x 580H mm (PJY1714PWE)

Reinforced Marble ty: 275L

Actual Capacity: 275L Pop-up Waste: Included