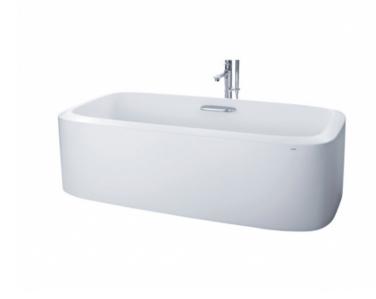

#### BASIC+ Freestanding Bathtub

# **F**eatures

- Cast-acrylic construction provides years of durability
- Isinglass coating, creating various shine of Pearl luster effect
- Slip-resistant surface
- Handgrips on 1 side, considerate and delicate
- The BASIC+ suite: Matching toilets, lavatories bidets and bathtubs