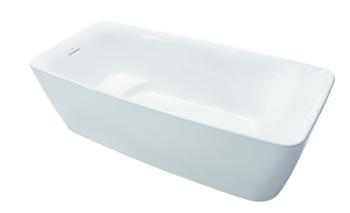

#### GALALATO Freestanding Bathtub

# Parts description

 PJY1724PWE Freestanding Bathtub (w/o Hand Grip)

Gloss White (#GW) Matte White (#MW)