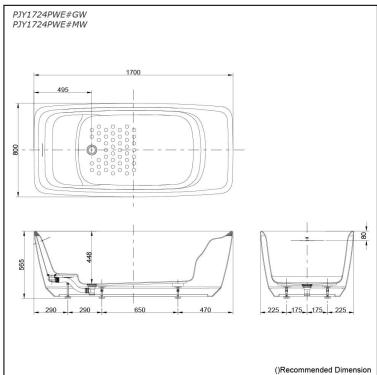

### PJY1724PWE#GW PJY1724PWE#MW

## **S**pecifications

Size: 1700W x 800D x 565H mm

Material: Reinforced Marble

Actual Capacity: 255L Pop-up Waste: Included