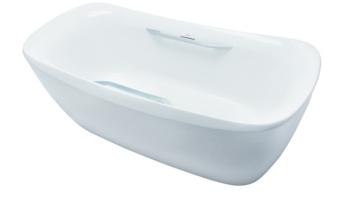

#### GALALATO Freestanding Bathtub

## **F**eatures

- Cast-acrylic construction provides years of durability
- Isinglass coating, create various shine of Pearl luster effect
- Provides a of meditative relaxation experience
- Slip-resistant surface
- Handgrips on both sides, considerate and delicate