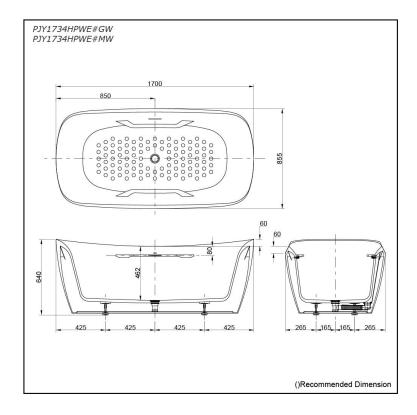

## PJY1734HPWE#GW PJY1734HPWE#MW

# **S**pecifications

|   | Size:            | 1700W x 855D x 640H mm |
|---|------------------|------------------------|
|   | Material:        | Reinforced Marble      |
|   | Actual Capacity: | 229L                   |
|   | Pop-up Waste:    | Included               |
| _ |                  |                        |