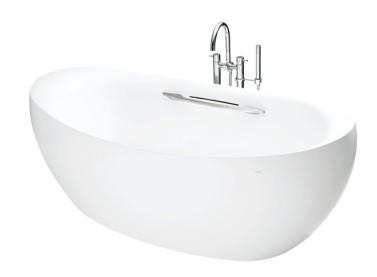

#### **GALALATO** Freestanding Bathtub

## eatures

- Luxuriously deep bathing well
- Reinforced Marble material
- Isinglass coating, creating various shine of Pearl luster effect
- Slip-resistant surface
- Handgrips on 1 side, considerate and

# Parts description

PJY1814HPWE

Reinforced Marble Freestanding bathtub w/ Hand Grip

PJY1814PWE Reinforced Marble Freestanding bathtub w/o Hand Grip

Gloss White (#GW)