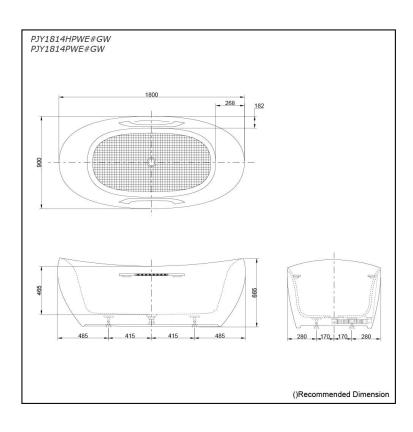

### PJY1814HPWE#GW PJY1814PWE#GW

## **S**pecifications

Size:

1800W x 900D x 666H mm (PJY1814HPWE) 1800W x 900D x 665H mm (PJY1814PWE)

Material: Reinforced Marble

Actual Capacity: 375L Pop-up Waste: Included