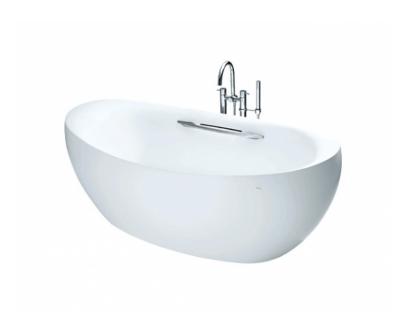

#### **GALALATO** Freestanding Bathtub

### eatures

- Luxuriously deep bathing well
- Reinforced Marble material
- Isinglass coating, creating various shine of Pearl luster effect
- Slip-resistant surface
- Handgrips on 1 side, considerate and

## Golors

Matte White (#MW)