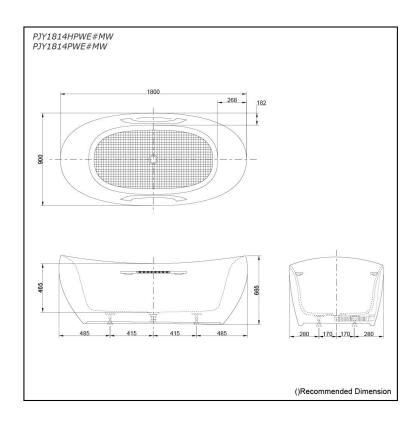

### PJY1814HPWE#MW PJY1814PWE#MW

## **S**pecifications

Size:

1800W x 900D x 666H mm (PJY1814HPWE) 1800W x 900D x 665H mm (PJY1814PWE)

Material: Reinforced Marble

Actual Capacity: 375L Pop-up Waste: Included