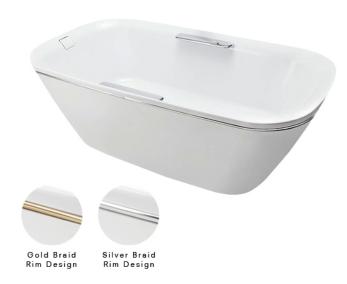

## **P**eatures

- Isinglass coating, creating various shine of Pearl luster effect
- Metal braid on the rim, providing an exquisite and luxurious styling effect
- Slip-Resistant surface
- Hand-grips on both sides, considerate and delicate

# Parts description

- PJY1886HPWMGE
  Free Standing Bathtub
  (w/ Hand-Grips w/ Gold Color Braid)
- PJY1886HPWMNE
  Free Standing Bathtub
  (w/ Hand-Grips w/ Silver Color Braid)

White (#GW)