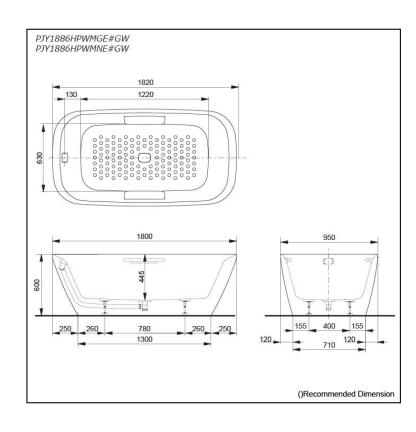

### PJY1886HPWMGE#G W PJY1886HPWMNE#G W

## Specifications 4

Size: 1800Wx 950D x 600H mm

Material: Reinforced Marble

Actual Capacity: 310L Pop-up Waste: Included