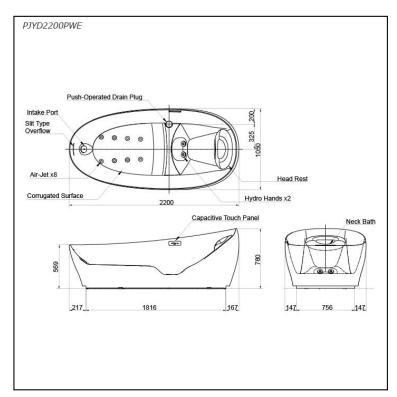

## Specifications 5 4 1

Size: 1050W x 2200D x 780H mm

Weight: 170 Kg

Material: Reinforced Marble (Tub)

Material: FRP covered with silicon

(Pillow)

Actual Capacity: 293L
Pop-up Waste: Included

Power Rating: 220~240v / 50Hz

## Parts description