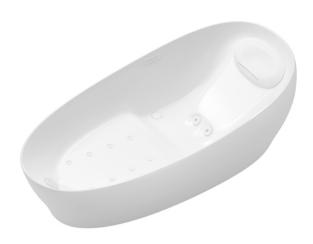

#### PJYD2200PWE

# FREE-STANDING BATHTUB (Galalato)

#### **a**eatures

- ZERO DIMENSION brings you the feeling of afloat, calm, immersed in the meditative moment of relaxation
- HYDROHANDS a dynamic water massage that flows randomly around targeted muscles encouraging a deep sense of relaxation
- NECK BATH With variable pillow positions ensuring stability and comfort
- AIR-JET Fluctuating streams of air bubbles that envelop the body with a soothing sensation
- LED LIGHTING supplies a dream-like ambience at the outer perimeter of the tubs base

#### PJYD2200PWE

Galalato
 Free Standing Bathtub w/ Overflow, Push Operated Drain Plug, w/o Hand Grip

White (#GW)